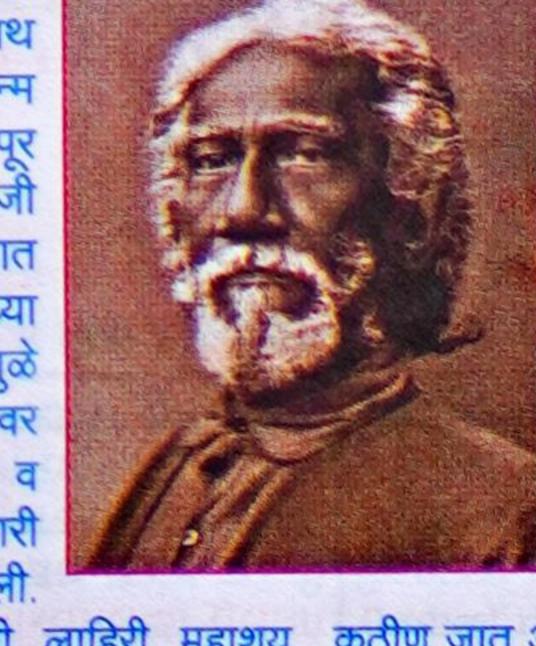

## श्रीमत्स्वामी श्रीयुक्तेश्वरागिरी महाराज

श्रीयुक्तेश्वरगिरी महाराज यांचे मूळ नाव प्रियनाथ करार असे होते. त्यांचा जन्म पश्चिम बंगालमधील सेरामपूर येथे दि.१० मे १८५५ रोजी एका धनिक व्यापारी कुटुंबात झाला. लहानपणीच त्यांच्या वडिलांचे निधन झाल्यामुळे लहान वयातच त्याच्यावर कुटुंबाची जबाबदारी पडली व त्यांनी ही कौटुंबिक जबाबदारी अगदी निरलसपणे पार पाडली.

त्यामुळे आपल्या सर्व शिष्यांना पाश्चात्त्य आणि युक्तेश्वरांच्या हाताला स्पर्श केला असता त्यांचे दि.२१ मार्च रोजी झाला. त्यांचा मनापासून आदर केला. त्यांच्या शाब्दिक जोरजोरात हसू लागले. ते म्हणाले की, ''खरे वर्षी १६८ वी जयंती साजरी होत आहे.

व उठताक्षणीच ध्यानसमाधी गाजवली.

यांच्याशी संपर्क येऊन त्यांच्याकडून त्यांनी विरहित अवस्थेत जात असत. ध्यान, योगसाधना असले तरी व्यवहारात अतिशय पक्के होते. स्वीकारल्यावर त्यांनी 'युक्तेश्वरगिरी' असे मारत व दूपारच्या वेळेस भोजन करत. ते फारच वाढली तरी त्यांचे पाय भूतलावरच होते. स्वामी परंपरेत जोडले गेले. बीटाचा रस किंवा पालेभाजी मिसळून टाकत. व्यावहारिक प्रदर्शनातून बुद्धिमत्ता तीव्र होते. भगवद्गीता व बायबलवर श्रध्दा असणारे शरीराला मानवेल इतकाच आहार सेवन करावा प्रगती होते, असे ते नेहमी म्हणत. सत्पुरूष होते. सत्यानंदगिरी व परमहंस योगानंद असा संदेश ते कृतीतून देत असत. एके दिवशी श्रीयुक्तेश्वरांनी योगानंदांना

of A Yogi' (योगी कथामृत) या अभिजात येत असत. त्या भक्तांमध्ये गरीब-श्रीमंत, आता संपत आले असून, त्यांचा वारसा आता आहे, 'वज्रादिप कठोराणि मृद्नि कुसुमादिप' शंका निरसनामध्ये ते इतके रममाण होत की, व्यवहार, कारभार स्वाधीन करण्यासाठी ही वेदांमध्ये केलेली दैवी, लोकोत्तर पुरुषांची मध्यरात्रीपर्यंत तहानभूक विसरून ते आपल्या उत्तराधिकारी नेमण्याची जबाबदारी त्यांनी व्याख्या श्रीयुक्तेश्वरजींचे तंतोतंत वर्णन करते. शिष्यांसोबत वेळ घालवत असत. अशावेळेस ते श्री परमहंस योगानंदांवर सोपविली.

मुक्त केले. हे दोन्ही आश्रम म्हणजेच एक प्रकारे झालेल्या भेटीदरम्यान त्यांना सांगितले होते तरतूद केली होती. आज जगभर विस्तार असलेल्या 'योगदा सत्संग की, 'एक शिष्य तुमच्याकडे येईल आणि हा अखेरीस वयाच्या ८१ व्या वर्षी दि.९ मार्च सोसायटी' या संस्थेची पायाभरणीच होय. शिष्य क्रियायोगाचा प्रसार जगभर करेल'. हा १९३६ रोजी श्रीमत्स्वामी श्रीयुक्तेश्वरगिरी श्रीयुक्तेश्वरांकडे भविष्य वर्तविण्याची शक्ती तर शिष्य म्हणजे महानयोगी तसेच योगदा सत्संग महाराज यांनी संध्याकाळी ७ वाजता पुरी येथे होतीच ; पण त्यांच्या अनेक भक्तांना चमत्कार व सोसायटीचे संस्थापक श्री परमहंस योगानंद होय. महासमाधी घेतली. त्यांच्या मृत्युपश्चात त्यांचा

योगी हे अशा अतींद्रिय अवस्थेमध्ये जाऊ शकतात, ज्यामध्ये समाधीस्थ असता सभोवारचे अडथळे ध्यानसाधना भंग करू शकत नाहीत. अशा तन्हेचे योगानंदांनी युक्तेश्वरांच्या सहवासात मारामध्ये कधीही क्रोध नसायचा, अनुभवलेले चमत्कार 'Autobiography of A' तर ज्ञानाचा अलिप्तपणा Yogi' (योगी कथामृत) या पुस्तकात वर्णिले असायचा. त्यांच्या बोलण्यातून आहे. युक्तेश्वरांचे लाडके शिष्य प्रमहंस योगानंद विद्यार्थ्यांना प्रोत्साहनच मिळत आपल्या गुरूंच्या मार्गदर्शनाने व सल्ल्यानुसार असे. क्रियायोगाच्या प्रचासाठी व प्रसारासाठी दि. १४ शुक्रवार दुपारी १२.३९ युक्तेश्वरांची दिनचर्या अमेरिकेत स्थलांतरित झाले. तेथे त्यांनी म्हणजे ते पहाटेपूर्वीच उठत नावलौकिक मिळवला व अभूतपूर्व अशी कारकीर्द

लावत. कधी पडल्यापडल्याच, महाअवतार बाबाजींच्या सांगण्यावरून तर कधी अंथरुणावरच. त्यामुळे युक्तेश्वरांनी 'भगवद्गीता आणि बायबल' या ते जागे आहेत की झोपलेले दोन्ही ग्रंथांचा सखोल अभ्यास करून लिखाण दि.२६ बुधवार दू.१२.४१, रात्री ७.१२ आहेत, हे शिष्यांना ओळखणे केले. 'The Holi Science' हे ते पुस्तक होय. दि.२८ शुक्रवार दु.१२.४२, रात्री ७.१२ यथावकाश वाराणसीच्या श्री लाहिरी महाशय कठीण जात असे. अनेक वेळेस ते श्वासोच्छ्वास भिडस्थ स्वभावाचे युक्तेश्वर धार्मिक वृत्तीचे क्रियायोगाची दीक्षा घेतली व त्यांचे शिष्यत्व आटोपल्यावर ते गंगाकिनारी एखादा फेरफटका भक्तांचा महासागर व त्यांची किर्ती कितीही नाव धारण केले. श्रीयुक्तेश्वरगिरी हे त्यांचे थोडे खात असत. अनेकवेळेस डाळ-भातावरच साधुत्व म्हणजे मौन नव्हे, दिव्यदृष्टीमुळे मनुष्य आध्यात्मिक जीवनातील नाव होय. नंतर ते ते आपली भूक भागवत. भातामध्ये हळद, कधीही असमर्थ होत नाही; तर सद्गुणाच्या श्रीयुक्तेश्वरगिरी हे शिक्षक, खगोलशास्त्रज्ञ, कधी कधी गोडाचे म्हणून भाताची खीर व फणस तसेच क्रियायोगाच्या अत्यंत प्रगत आध्यात्मिक ज्योतिषी तसेच महान योगी होते. ते एक अथवा संत्र्याचा रस घेत असत. मनुष्याने त्याच्या तंत्राच्या सरावाने स्थिर दैनंदिन आध्यात्मिक

यांचे ते दिव्य गुरू होत. 'Autobiography दुपारनंतर त्यांना अनेक लोक भेटण्यासाठी जवळ बोलावून त्यांचे या भूलोकावरचे कार्य आध्यात्मिक ग्रंथामध्ये आपल्या गुरूच्या अथांग सुशिक्षित-अडाणी, स्त्री-पुरुष, जात-धर्म असा पुढे श्री परमहंस योगानंदांनी चालवावा, असे स्वभावाचा शोध घेताना योगानंदजींनी म्हटले कोणताही भेदभाव नसे. आपल्या शिष्यांच्या सांगितले. आश्रमाची व्यवस्था पाहणे, तेथील त्यांनी भगवद्गीतेवरील प्रमुख टीकाकार रात्रीचे अन्न न घेताच झोपत. ते कधीही एकटे मालमत्तेच्या व्यवस्थेसंबंधी कायदेशीर बाबी म्हणून नावलौकिक मिळवला, तसेच क्रियायोग जेवत नसत, त्यांच्या आश्रमात येणाऱ्या सर्वांना सुध्दा आटोपून टाकल्या. त्यांनी त्यांचे दोन्ही दि.१८ रविवार दु.१२.४२, साय.६.०९ या लुप्त होत चाललेल्या योगविद्येच्या पुरेसे जेवण ते देत असत. आश्रम व इतर मिळकर्तींचा विनियोग फक्त दि. १९ सोमवार सायंकाळी ६.०५ प्रसारासाठी सेरामपूर आणि पुरी येथे दोन आश्रम महाअवतार बाबाजी यांनी युक्तेश्वरांबरोबर दानधर्मासाठीच करता यावा, याची देखील दि.२३ शुक्रवार दुपारी १२.४१

साक्षात्कार यांची देखील अनुभूती आली होती. परमहंस योगानंद आश्रमात राहत असताना देह एखाद्या जिवंत व्यक्तीसारखा दिसत होता. दि.६ भगवद्गीतेबरोबरच त्यांनी अनेक धर्मग्रंथांचा युक्तेश्वरांच्या खोलीतच झोपत असत. सगळ्यात त्यांनी पद्मासन धारण केलेल्या अवस्थेमध्येच सखोल अभ्यासही केला होता. तसेच पहिल्या दिवशी योगानंदांना डासांमुळे रात्रभर देहत्याग केला. त्यांच्यावर दि.१० मार्च रोजी पौर्वात्य व पाश्चिमात्य तत्त्वज्ञानाचे गाढे ज्ञान झोप आली नाही म्हणून त्यांनी युक्तेश्वरांजवळ अंतिम संस्कार करण्यात आले. ते स्वामी देखील संपादित केले. त्यामुळे पूर्व व पश्चिम तक्रार करावयाचे ठरविले. युक्तेश्वरांच्या जवळ परंपरेतील असल्यामुळे प्राचीन रीतिरिवाजानुसार विचारसरणीचा पगडा त्यांच्या विचारांमध्ये गेले असता त्यांना असे निदर्शनास आले की, त्यांचा देह पुरी येथील आश्रमातील बागेमध्ये जाणवत असे. ते सर्वधर्म समान मानत असत. युक्तेश्वरांचा श्वासोच्छ्वासच बंद आहे. त्यांनी पुरला. निधनसमयीचा भंडारा विधी पुरी येथे

पौर्वात्य नैतिकतेचे जिवंत दुवे होण्यासाठी त्यांनी शरीर थंड असल्याचे त्यांना जाणवले. त्यामुळे या महात्म्याच्या संसारातून निघून जाण्याने काटेकोरपणे प्रशिक्षण दिले. ते परिपूर्णतावादी घाबरून जाऊन त्यांनी युक्तेश्वरांच्या नाकपुड्या भारताचे भरून न येणारे नुकसान झाले. भारतीय असल्याने त्यांची शिकवण्याची पद्धत बऱ्याचदा व तोंड बंद करून पाहिले असता युक्तेश्वर संस्कृतीचे खरे रहस्य व साधना उतरलेले कठोर असायची. त्यामुळे उथळ विद्यार्थ्यांमध्ये निश्चल अवस्थेत असल्याचे त्यांना दिसले. म्हणून एक मूर्तिमंत स्वरूप म्हणजेच श्रीमत्स्वामी ते फारसे लोकप्रिय नव्हते. त्याउलट ज्ञानी योगानंद मदतीसाठी कोणालातरी बोलावण्यास श्रीयुक्तेश्वरगिरी महाराज होत. युगानुयुगे लोकांनी, त्यांची संख्या जरी कमी असली तरी, म्हणून बाहेर जाऊ लागले, तितक्यात युक्तेश्वर तावूनसुलाखून निघालेल्या या ज्ञानावताराची या