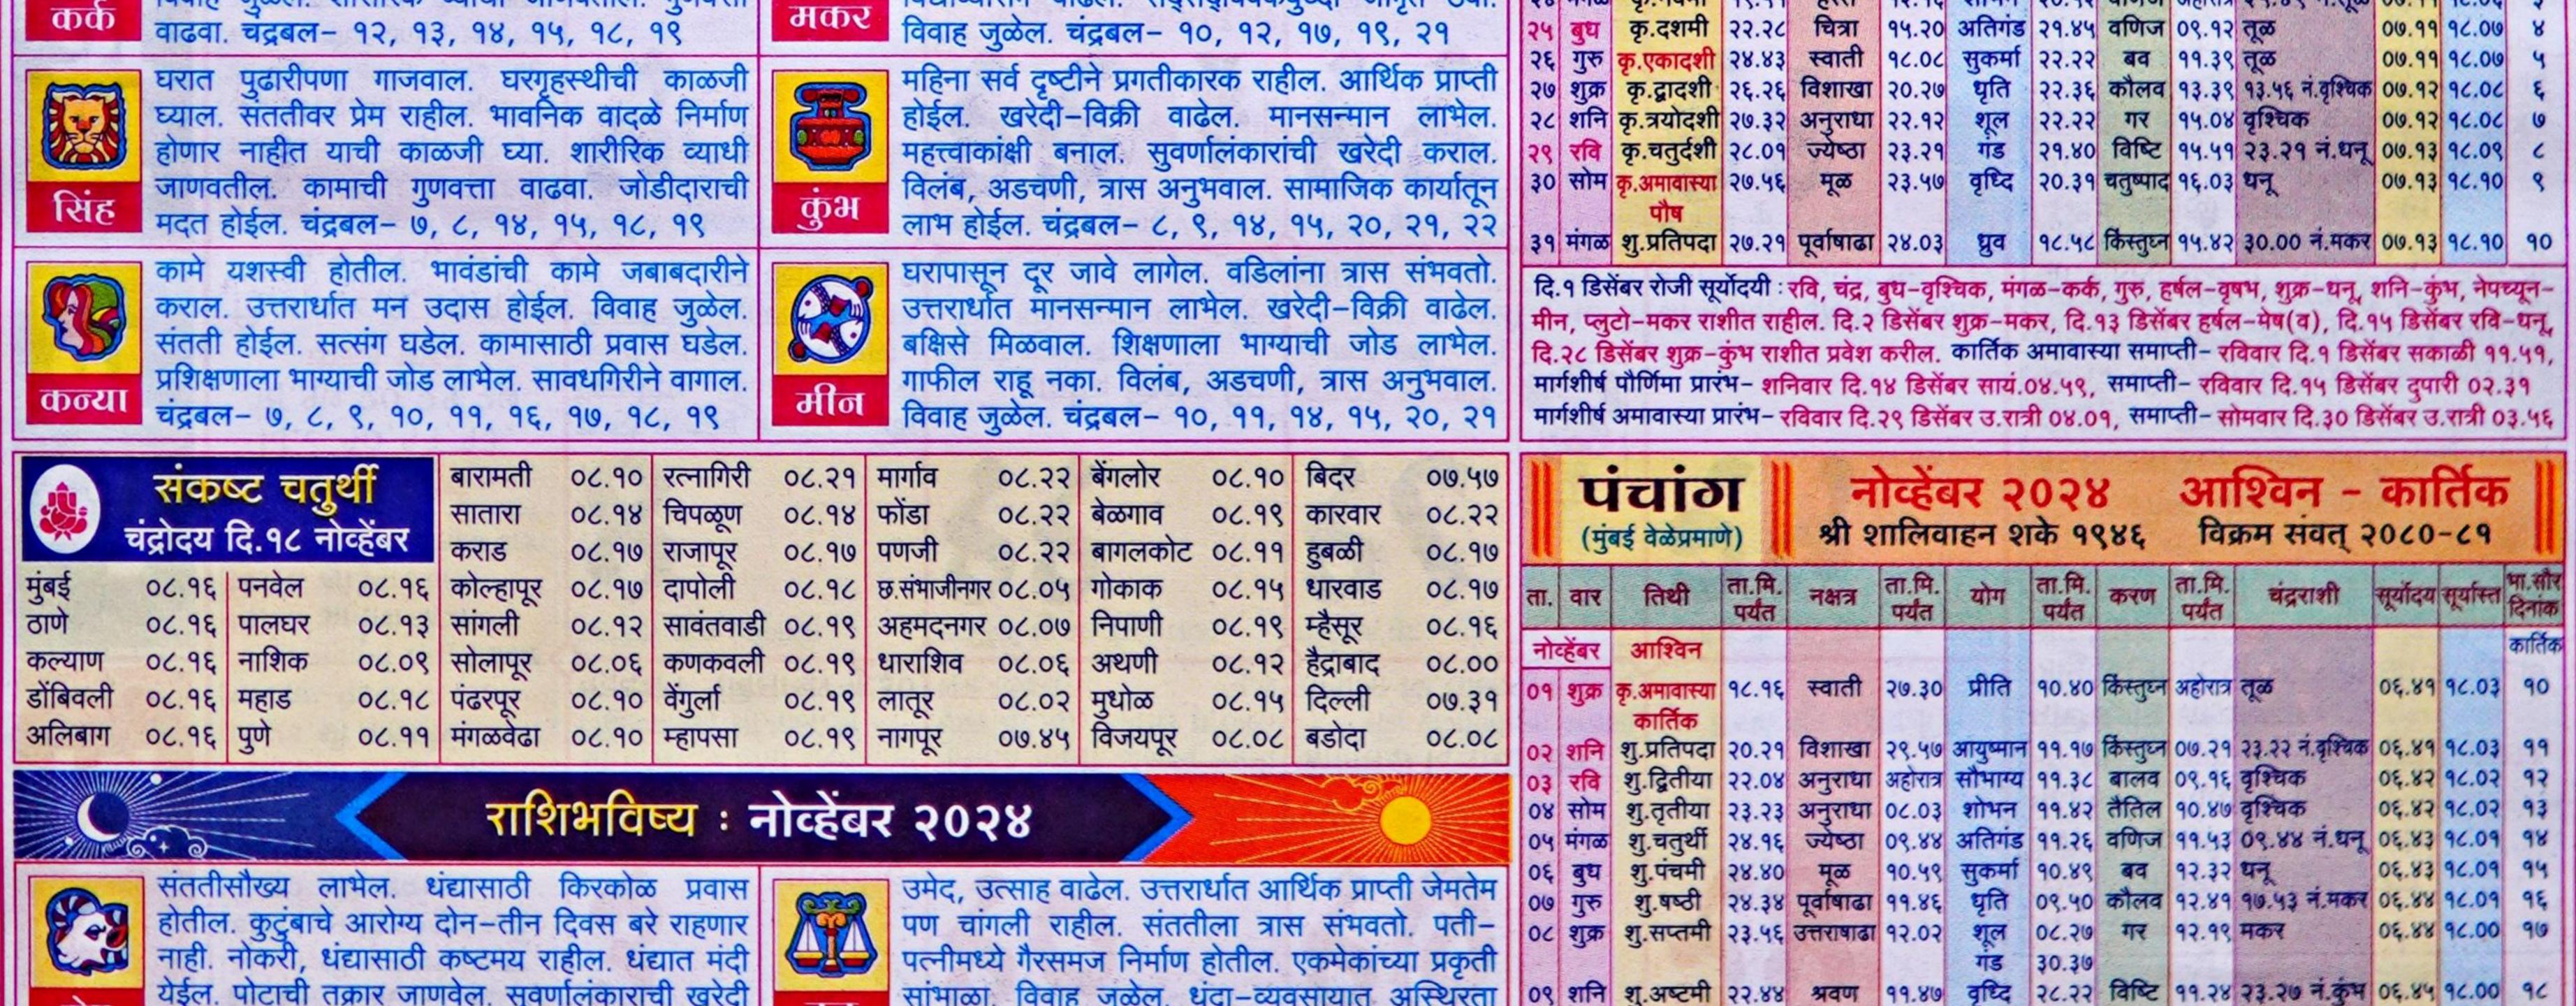

०८.५२ बिदर

०९.०३ कारवार

06.83

09.04

09.09

०९.०५ बेंगलोर

०९.०५ बेळगाव

०९.०५ बागलकोट ०८.५५ हुबळी

०९.०६ मार्गाव

०९.०० फोंडा

०९.०२ पणजी

०९.०० चिपळण

०९.०२ राजापूर

सातारा

कराड

माढेश्वरीदेवी यात्रा माढा ता.माढा स.वरवडे यात्रा अंबिकानगर मोहोळ जि.सोलापूर हजरत पीर दस्तगीर(रहें) उरूस चंदनगड बनवडी ता.कोरेगाव दि.१७ आयंबिल ओळी समाप्त(जैन) ज्येष्ठ अपत्यास निरांजन ओवाळणे तूळ संक्रांती सकाळी ७.४२ पुण्यकाल स.९.३५ ते स.११.४२ श्री महालक्ष्मी महाप्रसाद कोल्हापूर जगदंबादेवी यात्रा पांडे ता.करमाळा रामभक्त शबरीमाता पूण्यतिथी चांद्रगव्हाण ता.कोपरगाव

डिसेंबर २०२४

श्री शालिवाहन शके १९४६

पंचांग

(मुंबई वेळेप्रमाणे)

दि.२० महादेवनाथ महाराज पू.ति. चिंचणी ता.तासगाव जि.सांगली श्री सांजोबा यात्रा कडेठाण ता.दौंड दि.२१ अमृत सकाळी ६.४९ नंतर दि.२२ गारपीर ऊर्फ नालपीरबाबा उरूस सांगली भीमदास करांडे महा.पू.ति.पंढरपूर दि.२४ बन्नुमा दर्गा उत्सव बोधेगाव जि.नगर दि.२५ गौसपाक उरूस अहिल्यानगर कृपवाड सांगली दि.२७ सिद्रामेश्वर महाराज पू.ति. बसवन-बागेवाडी दि.२९ दत्त उत्सव शेणगाव ता.भुद्रगड दि. ३१ चंद्रोदय पहाटे ५.२८