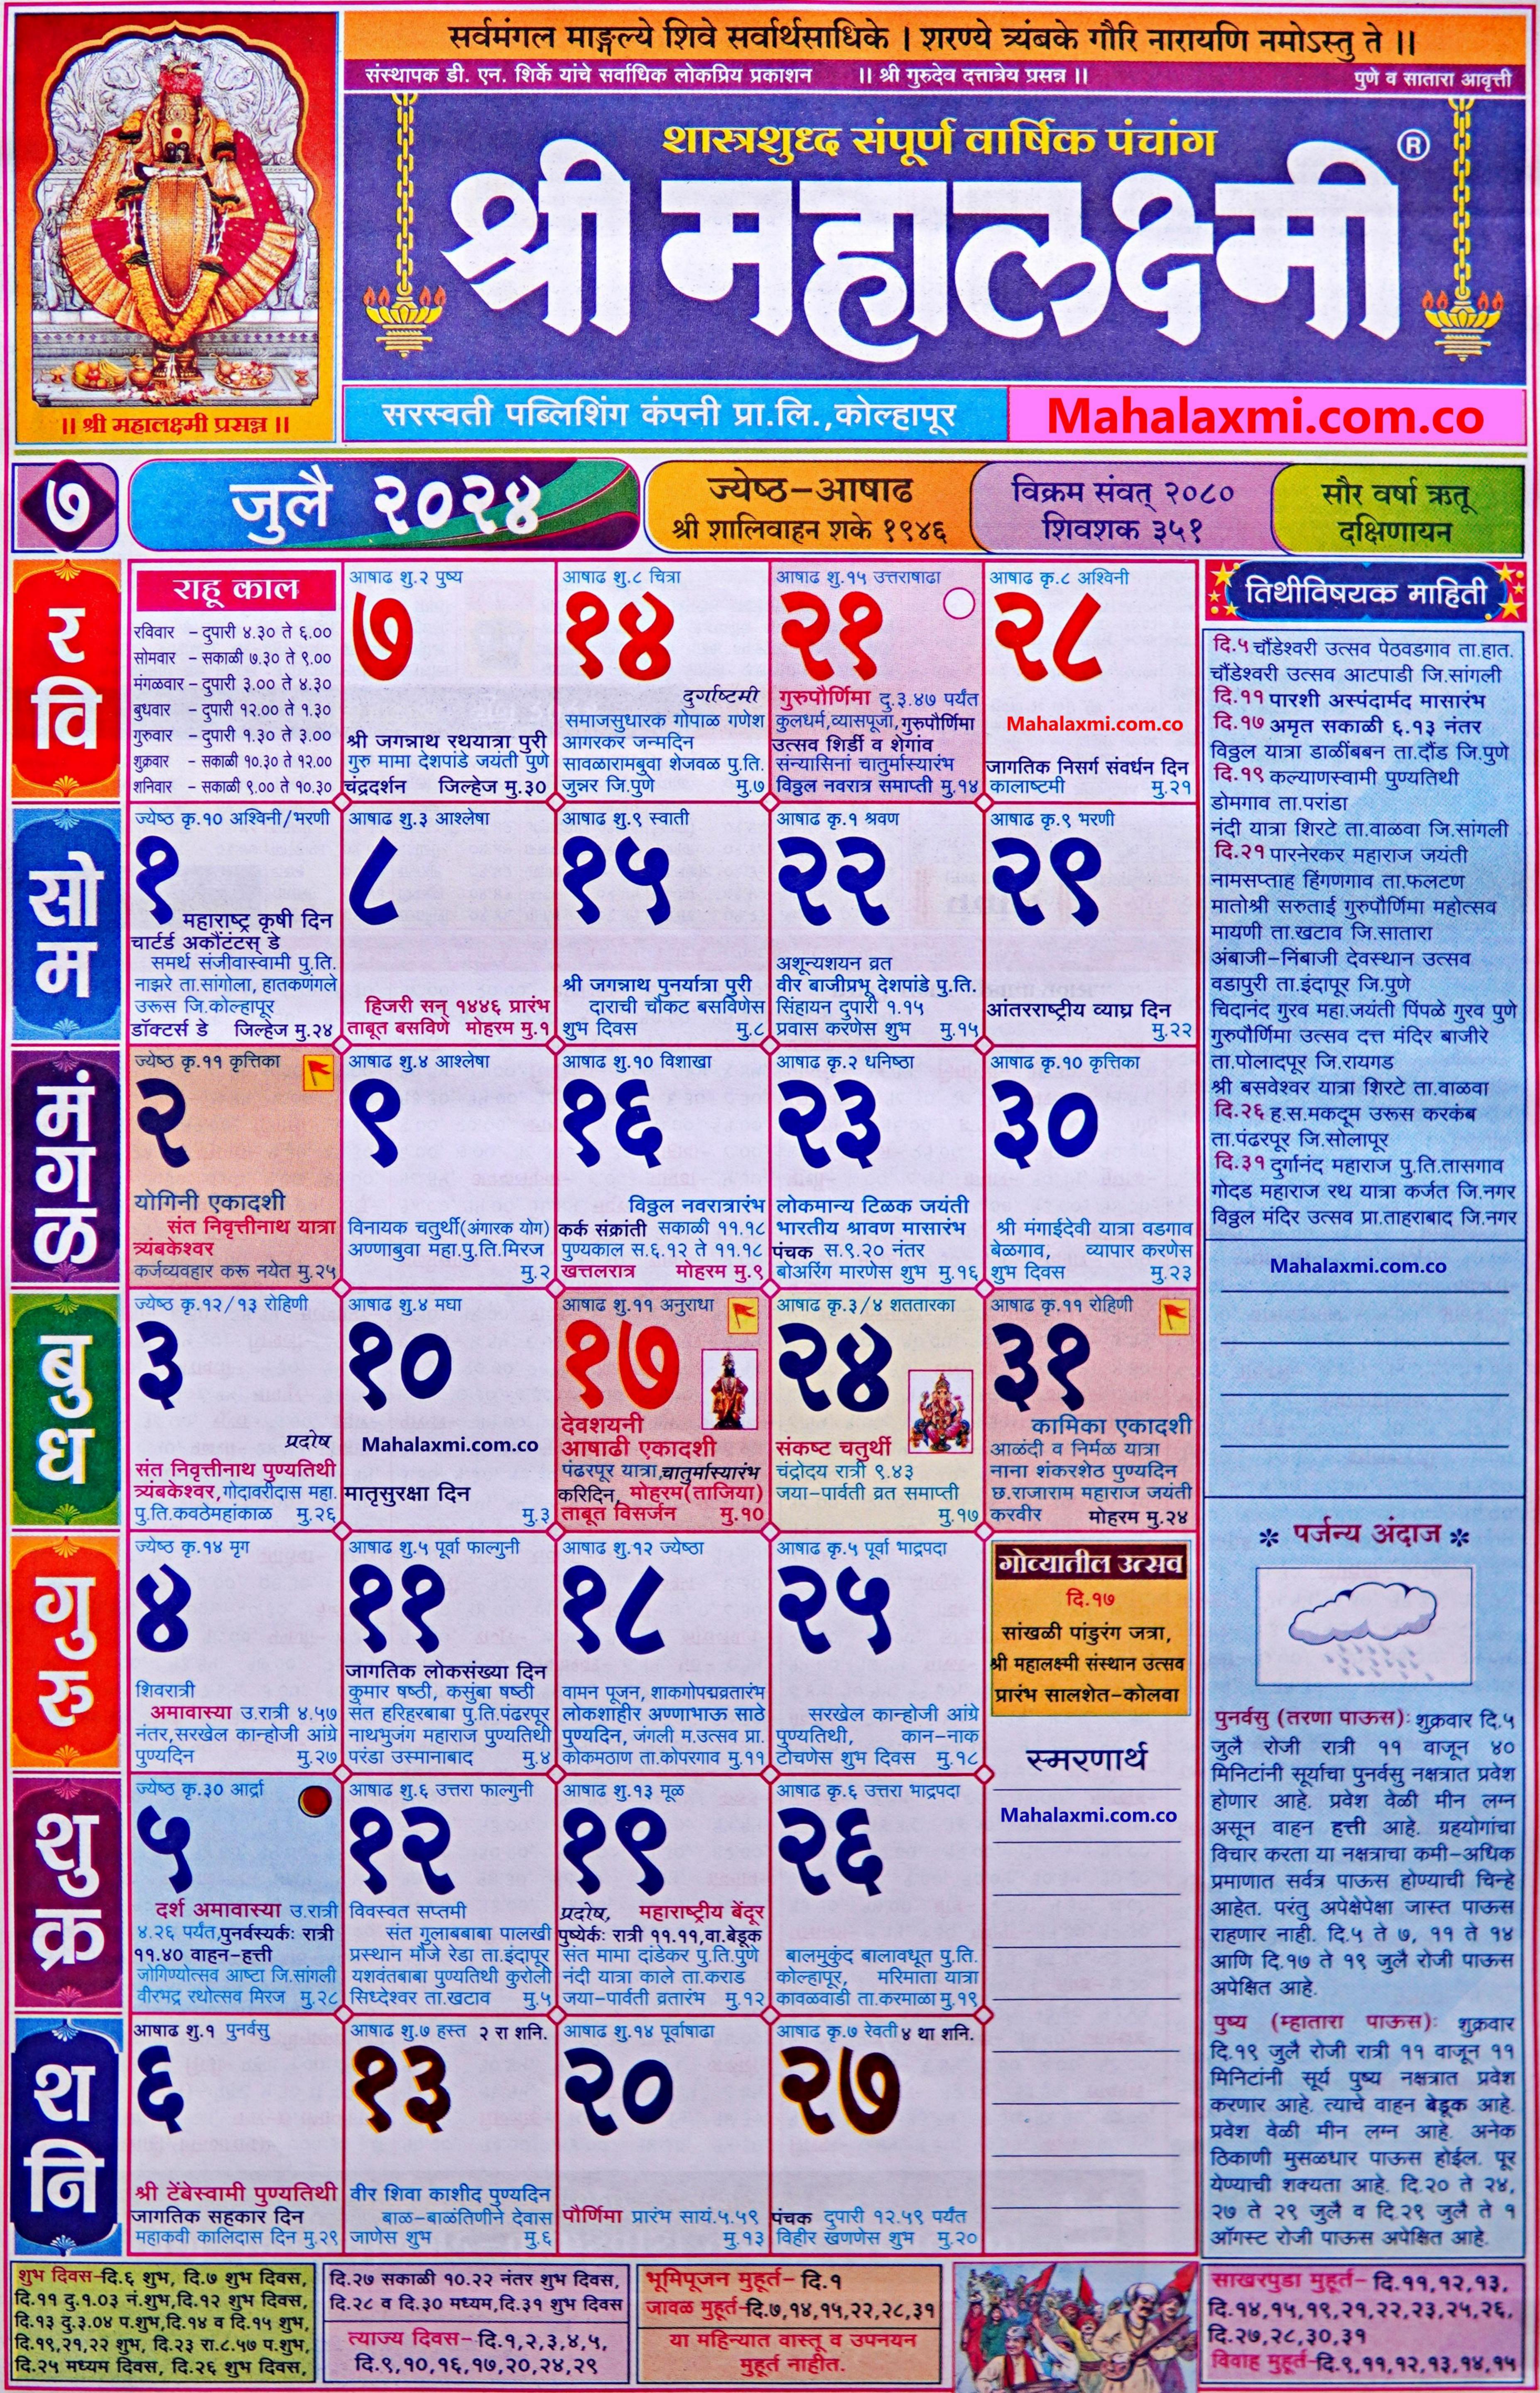

## MahaLaxmi.com.co



सरस्वती पब्लिशिंग कंपनी प्रा.लि १२१७/२, ए वॉर्ड, शिवाजी पेठ, कोल्हापूर. फोन: 0२३१-२५३०३२५

पुणे–शिवाजीनगर–वाकडेवाडी एस.टी. वेळापत्रक चौकशी फोन नंबर ०२० – २५८२७५५६ 

नाशिक (शिवशाही/निमआराम)- ००.३० ते १०.००, १२.००, १४.००, १४.३०, १५.३०, शिरपूर- ७.४५, ९.३०, २०.४५, पैठण- ००.१५, २३.३० दर अर्ध्या तासाला, नगर-छ.संभाजीनगर २२.१५, सिल्लोड- ५.००, ११.१५, १४.३०, ९.००, १२.००, १३.१५, १३.३०, १६.००, १७.००, दादर (औंधमार्गे)- पहाटे ५.०० ते २१.३० (शिवशाही/निमआराम)- पहाटे ५.३० ते २२.३० १५.३०, १६.१५, जाफ्राबाद- ७.४५, ८.४५, १७.१५, वैजापूर- १२.३०, १३.३०, सोयगाव-पर्यंत दर एक तासाला, शिर्डी – पहाटे ५.०० ते रात्री १०.३०, १०.४५, ११.४५, १४.४५, अकोले – ६.१५, पाचोरा – ६.४५, ८.००, ९.००, १८.००, २३.३० पर्यंत दर १ तासाला, अष्टविनायक (दर ६.३०, ८.००, ११.००, १२.३०, १४.००, १६.००, १९.००, २०.००, सिध्दटेक-